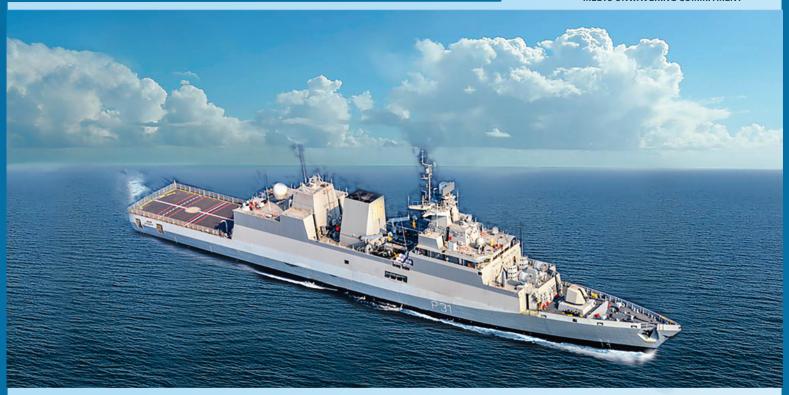

## **ANTI SUBMARINE WARFARE CORVETTE**

**BUILDERS OF 100+ WARSHIPS** 

INFINITE PASSION
MEETS UNWAVERING COMMITMENT

109.100 M

106

Anti Submarine Warfare Corvettes — Kamorta Class Ships are supersophisticated frontline warships with Stealth features, having Anti-Submarine Warfare Capability with a low signature of radiated underwater noise. The ships are equipped with Super Rapid Gun Mounting, Anti-Aircraft Guns, Torpedo Launcher, Rocket Launcher and Chaff Launcher as well as early Warning, Navigation, Fire Control Radars and Under Water Sensors. They are also equipped with Integrated Communication System and Electronic Warfare System.