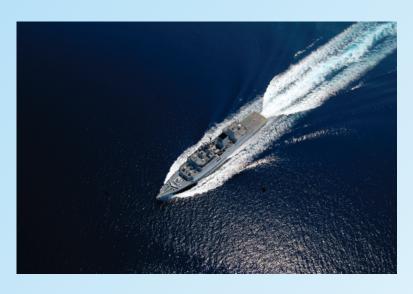

## **ANTI SUBMARINE WARFARE CORVETTE**

**BUILDERS OF 100+ WARSHIPS** 

INFINITE PASSION
MEETS UNWAVERING COMMITMENT

109.100 M

106

Anti Submarine Warfare Corvettes — Kamorta Class Ships are supersophisticated frontline warships with Stealth features, having Anti-Submarine Warfare Capability with a low signature of radiated underwater noise. The ships are equipped with Super Rapid Gun Mounting, Anti-Aircraft Guns, Torpedo Launcher, Rocket Launcher and Chaff Launcher as well as early Warning, Navigation, Fire Control Radars and Under Water Sensors. They are also equipped with Integrated Communication System and Electronic Warfare System.